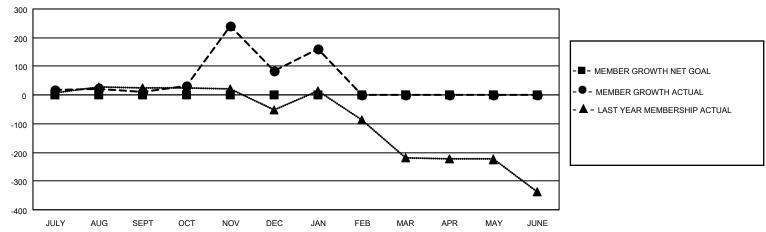

## GOALS AND ACTUAL MEMBERS CUMULATIVE

| DROPPED CLUBS: 4 |     | 43 CLUBS OF 54 ADDED 1 OR<br>MORE NEW MEMBERS | GENDER DISTRIBUTION                 |                |  |
|------------------|-----|-----------------------------------------------|-------------------------------------|----------------|--|
|                  |     |                                               |                                     | 1,356 (81.44%) |  |
|                  |     |                                               | FEMALE                              | 309 (18.56%)   |  |
| DROPPED MEMBERS  |     |                                               | NON BINARY                          | 0 (0.00%)      |  |
|                  |     |                                               | PREFER NOT TO ANSWER                | 0 (0.00%)      |  |
| DECEASED         | 4   |                                               |                                     |                |  |
| CLUB CANCELLED   | 69  | CLICK HERE FOR CUMULATIVE                     | TOTAL FAMILY UNIT MEMBERS 195       |                |  |
| OTHER            | 208 | MEMBERSHIP DATA                               |                                     |                |  |
| TOTAL            | 281 |                                               | FAMILY MEMBERS PAYING HALF DUES 109 |                |  |
|                  |     |                                               |                                     |                |  |

## MONTHLY MEMBERSHIP PROGRESS REPORT

LOCATION INDIA District 316 H Results as of: 1/31/2022

| Clubs RESULTS FOR 2021-2022 |   |   |   | Members RESULTS FOR 2021-2022 |   |     |     |
|-----------------------------|---|---|---|-------------------------------|---|-----|-----|
|                             |   |   |   |                               |   |     |     |
| JULY/AUG/SEPT               | 0 | 0 | 2 | JULY/AUG/SEPT                 | 0 | 94  | 55  |
| OCT/NOV/DEC                 | 0 | 6 | 2 | OCT/NOV/DEC                   | 0 | 305 | 226 |
| JAN/FEB/MAR                 | 0 | 2 | 0 | JAN/FEB/MAR                   | 0 | 95  | 0   |
| APR/MAY/JUNE                | 0 | 0 | 0 | APR/MAY/JUNE                  | 0 | 0   | 0   |