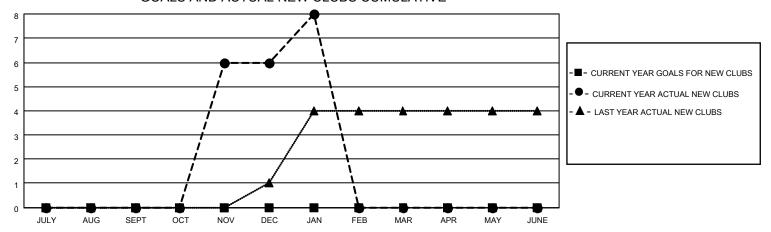

## GOALS AND ACTUAL NEW CLUBS CUMULATIVE

## MONTHLY MEMBERSHIP PROGRESS REPORT

LOCATION INDIA District 316 H Results as of: 1/31/2022

| Clubs RESULTS FOR 2021-2022 |   |   |   | Members RESULTS FOR 2021-2022 |   |     |     |
|-----------------------------|---|---|---|-------------------------------|---|-----|-----|
|                             |   |   |   |                               |   |     |     |
| JULY/AUG/SEPT               | 0 | 0 | 2 | JULY/AUG/SEPT                 | 0 | 94  | 55  |
| OCT/NOV/DEC                 | 0 | 6 | 2 | OCT/NOV/DEC                   | 0 | 305 | 226 |
| JAN/FEB/MAR                 | 0 | 2 | 0 | JAN/FEB/MAR                   | 0 | 95  | 0   |
| APR/MAY/JUNE                | 0 | 0 | 0 | APR/MAY/JUNE                  | 0 | 0   | 0   |